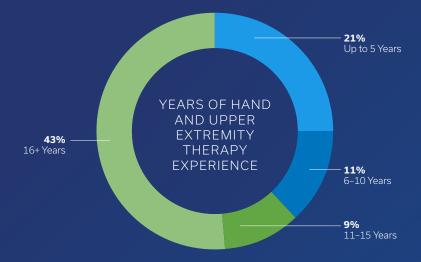

# MEMBERSHIP DEMOGRAPHICS

# OUR REACH

3,700+ members specializing in hand and upper extremity therapy

- Certified Hand
   Therapists (CHTs) 85%
- Educators
- Healthcare providers
- Occupational therapists
- Physical therapists
- Researchers
- Solution providers
- Students